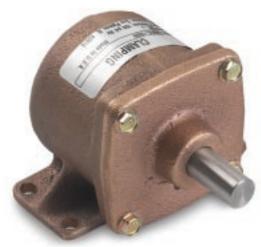

## Leg mounted type

Delivering a smooth rapid push stroke parallel to the integral mounting surface.

1" bore sizes two mounting holes, larger sizes have four.