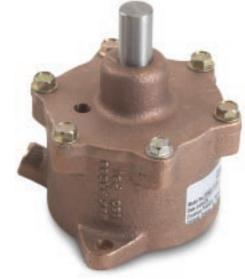

## Base mounted type

This delivers a push stroke perpendicular to the mounting surface with the base having two integral mounting lugs on all sizes.