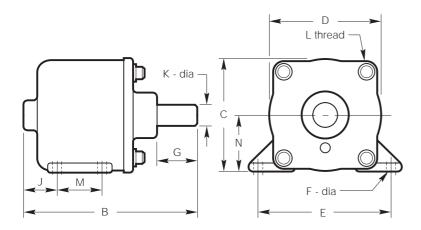

#### **Dimensions**

| Bore size                              | Stroke     | Part No   | В     | С    | D    | E crs | G    | J    | K dia | L          | M crs | N    | Port   |
|----------------------------------------|------------|-----------|-------|------|------|-------|------|------|-------|------------|-------|------|--------|
|                                        |            |           |       |      |      |       |      |      |       |            |       |      |        |
| 1" / 25mm                              | 1" / 25mm  | 033510099 | 90.9  | 31   | 30.2 | 41.1  | 18.5 | 33.3 | 7.9   | 2 - 10-32  | -     | 15.7 | 1/8NPT |
|                                        | 2" / 51mm  | 033510199 | 116.3 | 31   | 30.2 | 41.1  | 18.5 | 58.7 | 7.9   | 2 - 10-32  | -     | 15.7 | 1/8NPT |
| 2 <sup>1</sup> / <sub>4</sub> " / 57mm | n1" / 25mm | 033520099 | 102.4 | 65.8 | 65   | 77.7  | 25.4 | 19.8 | 12.7  | 4 - 10-32  | 26.9  | 33.3 | 1/8NPT |
|                                        | 2" / 51mm  | 033520199 | 127.8 | 65.8 | 65   | 77.7  | 25.4 | 45.2 | 12.7  | 4 - 10-32  | 26.9  | 33.3 | 1/8NPT |
| 3″ / 76mm                              | 1" / 25mm  | 033530099 | 118.4 | 88.9 | 84.1 | 85.9  | 27.4 | 22.6 | 15.7  | 6 - 1/4-28 | 28.4  | 44.4 | 1/8NPT |
|                                        | 2" / 51mm  | 033530199 | 143.8 | 88.9 | 84.1 | 85.9  | 27.4 | 48   | 15.7  | 6 - 1/4-28 | 28.4  | 44.4 | 1/8NPT |

#### **Dimensions**

| Bore size                              | Stroke      | Part No    | В     | С     | D    | E crs | F dia | G    | J   | K dia | L          | М    | N    | Port   |
|----------------------------------------|-------------|------------|-------|-------|------|-------|-------|------|-----|-------|------------|------|------|--------|
| 1" / 25mm                              | 1" / 25mm   | 034510099  | 82.6  | 46    | 30.2 | 41.1  | 5.1   | 18.5 | 17º | 7.9   | 2 - 10-32  | 14.2 | 15   | 1/8NPT |
|                                        | 2" / 51mm   | 034510159  | 108   | 46    | 30.2 | 41.1  | 5.1   | 18.5 | 17º | 7.9   | 2 - 10-32  | 14.2 | 15   | 1/8NPT |
| 2 <sup>1</sup> / <sub>4</sub> " / 57mm | n 1″ / 25mm | 034520119  | 95.8  | 79.2  | 65   | 77.7  | 6.9   | 25.4 | 17° | 12.7  | 4 - 10-32  | 14.2 | 32.5 | 1/8NPT |
|                                        | 2" / 51mm   | 034520179  | 121.2 | 79.2  | 65   | 77.7  | 6.9   | 25.4 | 17° | 12.7  | 4 - 10-32  | 14.2 | 32.5 | 1/8NPT |
| 3" / 76mm                              | 1" / 25mm   | 034530129  | 110   | 100.8 | 84.1 | 101.6 | 8.4   | 27.4 | 17° | 15.7  | 6 - 1/4-28 | 14.2 | 44.4 | 1/8NPT |
|                                        | 2" / 51mm   | 03453-0189 | 135.4 | 100.8 | 84.1 | 101.6 | 8.4   | 27.4 | 17° | 15.7  | 6 - 1/4-28 | 14.2 | 44.4 | 1/8NPT |