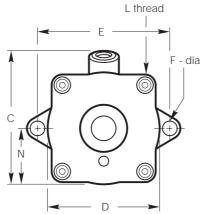

## Base mounted type

This delivers a push stroke perpendicular to the mounting surface with the base having two integral mounting lugs on all sizes.

#### **Dimensions**

| Bore size                              | Stroke      | Part No    | В     | С     | D    | E crs | F dia | G    | J   | K dia | L          | М    | N    | Port   |
|----------------------------------------|-------------|------------|-------|-------|------|-------|-------|------|-----|-------|------------|------|------|--------|
| 1" / 25mm                              | 1" / 25mm   | 034510099  | 82.6  | 46    | 30.2 | 41.1  | 5.1   | 18.5 | 17º | 7.9   | 2 - 10-32  | 14.2 | 15   | 1/8NPT |
|                                        | 2" / 51mm   | 034510159  | 108   | 46    | 30.2 | 41.1  | 5.1   | 18.5 | 17º | 7.9   | 2 - 10-32  | 14.2 | 15   | 1/8NPT |
| 2 <sup>1</sup> / <sub>4</sub> " / 57mm | n 1″ / 25mm | 034520119  | 95.8  | 79.2  | 65   | 77.7  | 6.9   | 25.4 | 17° | 12.7  | 4 - 10-32  | 14.2 | 32.5 | 1/8NPT |
|                                        | 2" / 51mm   | 034520179  | 121.2 | 79.2  | 65   | 77.7  | 6.9   | 25.4 | 17° | 12.7  | 4 - 10-32  | 14.2 | 32.5 | 1/8NPT |
| 3" / 76mm                              | 1" / 25mm   | 034530129  | 110   | 100.8 | 84.1 | 101.6 | 8.4   | 27.4 | 17° | 15.7  | 6 - 1/4-28 | 14.2 | 44.4 | 1/8NPT |
|                                        | 2" / 51mm   | 03453-0189 | 135.4 | 100.8 | 84.1 | 101.6 | 8.4   | 27.4 | 17° | 15.7  | 6 - 1/4-28 | 14.2 | 44.4 | 1/8NPT |