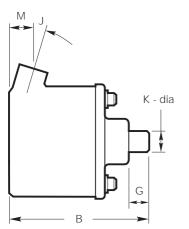

## Leg mounted type

Delivering a smooth rapid push stroke parallel to the integral mounting surface.

1" bore sizes two mounting holes, larger sizes have four.

#### **Dimensions**

| Bore size                              | Stroke     | Part No   | В     | С    | D    | E crs | G    | J    | K dia | L          | M crs | N    | Port   |
|----------------------------------------|------------|-----------|-------|------|------|-------|------|------|-------|------------|-------|------|--------|
|                                        |            |           |       |      |      |       |      |      |       |            |       |      |        |
| 1" / 25mm                              | 1" / 25mm  | 033510099 | 90.9  | 31   | 30.2 | 41.1  | 18.5 | 33.3 | 7.9   | 2 - 10-32  | -     | 15.7 | 1/8NPT |
|                                        | 2" / 51mm  | 033510199 | 116.3 | 31   | 30.2 | 41.1  | 18.5 | 58.7 | 7.9   | 2 - 10-32  | -     | 15.7 | 1/8NPT |
| 2 <sup>1</sup> / <sub>4</sub> " / 57mm | n1" / 25mm | 033520099 | 102.4 | 65.8 | 65   | 77.7  | 25.4 | 19.8 | 12.7  | 4 - 10-32  | 26.9  | 33.3 | 1/8NPT |
|                                        | 2" / 51mm  | 033520199 | 127.8 | 65.8 | 65   | 77.7  | 25.4 | 45.2 | 12.7  | 4 - 10-32  | 26.9  | 33.3 | 1/8NPT |
| 3″ / 76mm                              | 1" / 25mm  | 033530099 | 118.4 | 88.9 | 84.1 | 85.9  | 27.4 | 22.6 | 15.7  | 6 - 1/4-28 | 28.4  | 44.4 | 1/8NPT |
|                                        | 2" / 51mm  | 033530199 | 143.8 | 88.9 | 84.1 | 85.9  | 27.4 | 48   | 15.7  | 6 - 1/4-28 | 28.4  | 44.4 | 1/8NPT |